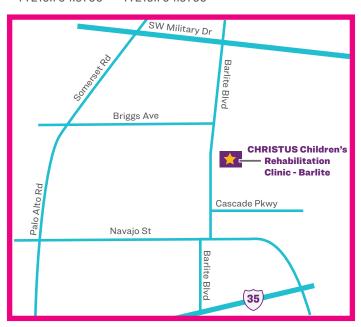

☐ CHRISTUS Children's Rehabilitation Clinic - Barlite

7390 Barlite Boulevard, Suite 120 San Antonio, Texas 78224

P: 210.704.0140 F: 210.704.0138

☐ CHRISTUS Children's Outpatient Rehabilitation - New Braunfels