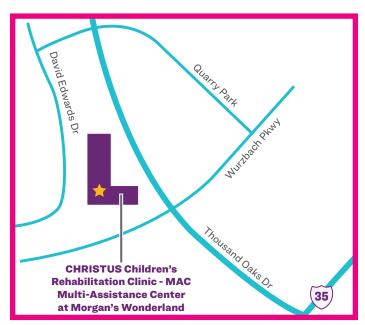

## ☐ CHRISTUS Children's Rehabilitation Clinic - MAC Multi-Assistance Center at Morgan's Wonderland

5210 Thousand Oaks Drive, Suite 1351 San Antonio, Texas 78233

P: 210.704.3760 F: 210.704.3765