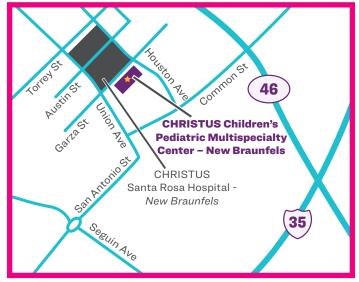

☐ CHRISTUS Children's Rehabilitation Clinic - Barlite

7390 Barlite Boulevard, Suite 120 San Antonio, Texas 78224

P: 210.704.0140 F: 210.704.0138

☐ CHRISTUS Children's Outpatient Rehabilitation - New Braunfels

598 North Union Avenue, Suite 230 New Braunfels, Texas 78130

P: 830.643.5242 F: 830.643.5254