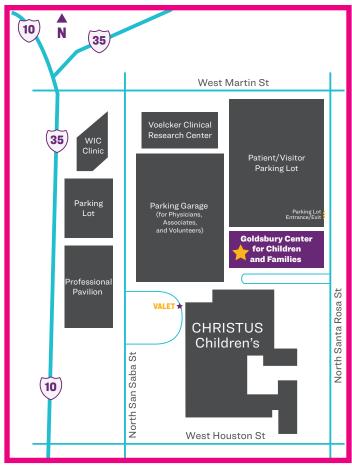

#### ☐ CHRISTUS Children's Outpatient Rehabilitation Clinic - Downtown

Center for Children and Families, Suite 1615 (First Floor) 333 North Santa Rosa Street San Antonio, Texas 78207

P: 210.704.3760 F: 210.704.3765